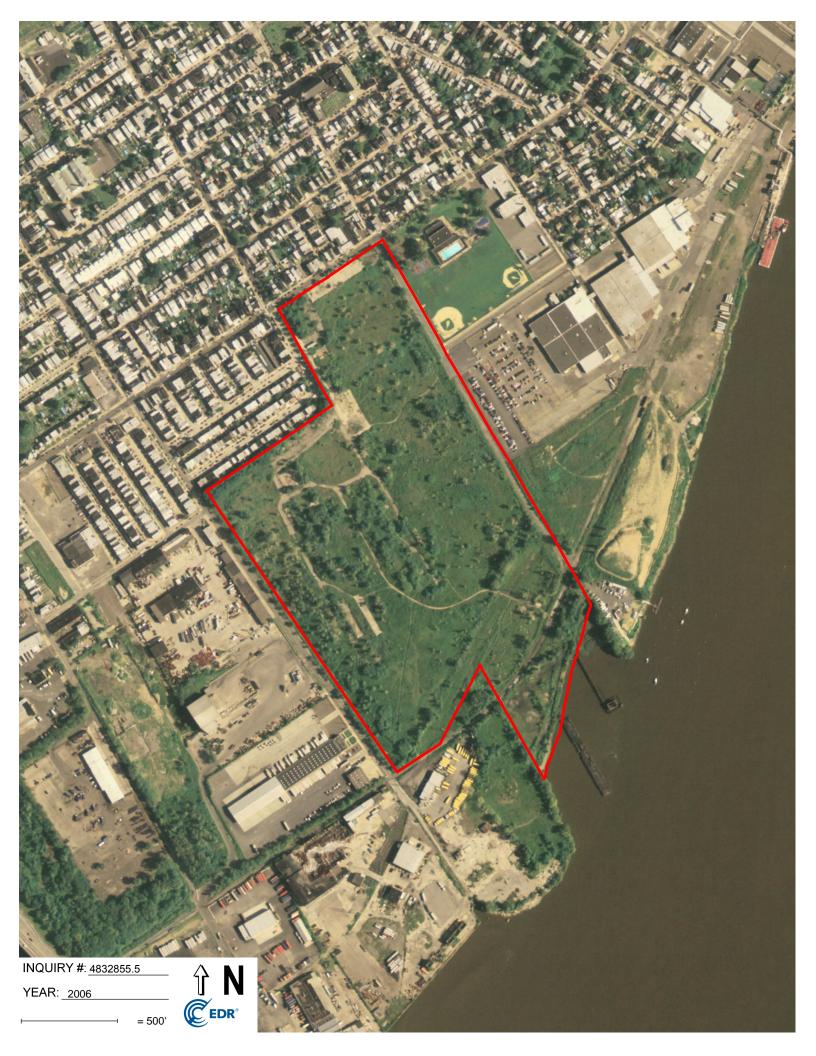

| Search Results: |              |                                  |                                  |
|-----------------|--------------|----------------------------------|----------------------------------|
| <u>Year</u>     | <u>Scale</u> | Details                          | Source                           |
| 2010            | 1"=500'      | Flight Year: 2010                | USDA/NAIP                        |
| 2008            | 1"=500'      | Flight Year: 2008                | USDA/NAIP                        |
| 2006            | 1"=500'      | Flight Year: 2006                | USDA/NAIP                        |
| 2005            | 1"=500'      | Flight Year: 2005                | USDA/NAIP                        |
| 1999            | 1"=500'      | Acquisition Date: April 24, 1999 | USGS/DOQQ                        |
| 1993            | 1"=500'      | Flight Date: April 14, 1993      | USGS                             |
| 1991            | 1"=500'      | Flight Date: October 03, 1991    | USGS                             |
| 1988            | 1"=500'      | Flight Date: May 27, 1988        | USGS                             |
| 1981            | 1"=500'      | Flight Date: April 21, 1981      | USGS                             |
| 1974            | 1"=500'      | Flight Date: March 11, 1974      | Aerial Viewpoint                 |
| 1971            | 1"=500'      | Flight Date: May 18, 1971        | USDA                             |
| 1965            | 1"=500'      | Flight Date: April 04, 1965      | USGS                             |
| 1962            | 1"=500'      | Flight Date: January 16, 1962    | EDR Proprietary Aerial Viewpoint |
| 1953            | 1"=500'      | Flight Date: April 03, 1953      | USGS                             |
| 1951            | 1"=500'      | Flight Date: March 27, 1951      | EDR Proprietary Aerial Viewpoint |
| 1944            | 1"=500'      | Flight Date: December 17, 1944   | EDR Proprietary Aerial Viewpoint |
| 1940            | 1"=500'      | Flight Date: April 07, 1940      | EDR Proprietary Aerial Viewpoint |