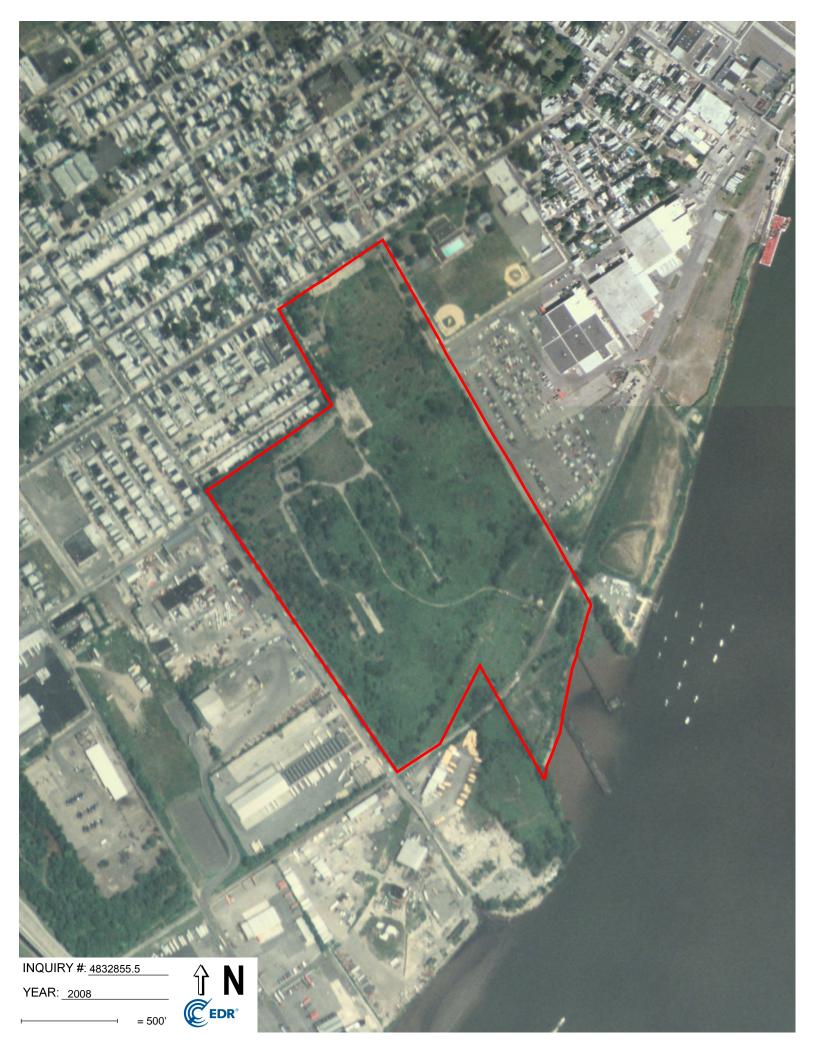

| Search Results: |              |                                  |                                  |
|-----------------|--------------|----------------------------------|----------------------------------|
| <u>Year</u>     | <u>Scale</u> | Details                          | Source                           |
| 2010            | 1"=500'      | Flight Year: 2010                | USDA/NAIP                        |
| 2008            | 1"=500'      | Flight Year: 2008                | USDA/NAIP                        |
| 2006            | 1"=500'      | Flight Year: 2006                | USDA/NAIP                        |
| 2005            | 1"=500'      | Flight Year: 2005                | USDA/NAIP                        |
| 1999            | 1"=500'      | Acquisition Date: April 24, 1999 | USGS/DOQQ                        |
| 1993            | 1"=500'      | Flight Date: April 14, 1993      | USGS                             |
| 1991            | 1"=500'      | Flight Date: October 03, 1991    | USGS                             |
| 1988            | 1"=500'      | Flight Date: May 27, 1988        | USGS                             |
| 1981            | 1"=500'      | Flight Date: April 21, 1981      | USGS                             |
| 1974            | 1"=500'      | Flight Date: March 11, 1974      | Aerial Viewpoint                 |
| 1971            | 1"=500'      | Flight Date: May 18, 1971        | USDA                             |
| 1965            | 1"=500'      | Flight Date: April 04, 1965      | USGS                             |
| 1962            | 1"=500'      | Flight Date: January 16, 1962    | EDR Proprietary Aerial Viewpoint |
| 1953            | 1"=500'      | Flight Date: April 03, 1953      | USGS                             |
| 1951            | 1"=500'      | Flight Date: March 27, 1951      | EDR Proprietary Aerial Viewpoint |
| 1944            | 1"=500'      | Flight Date: December 17, 1944   | EDR Proprietary Aerial Viewpoint |
| 1940            | 1"=500'      | Flight Date: April 07, 1940      | EDR Proprietary Aerial Viewpoint |