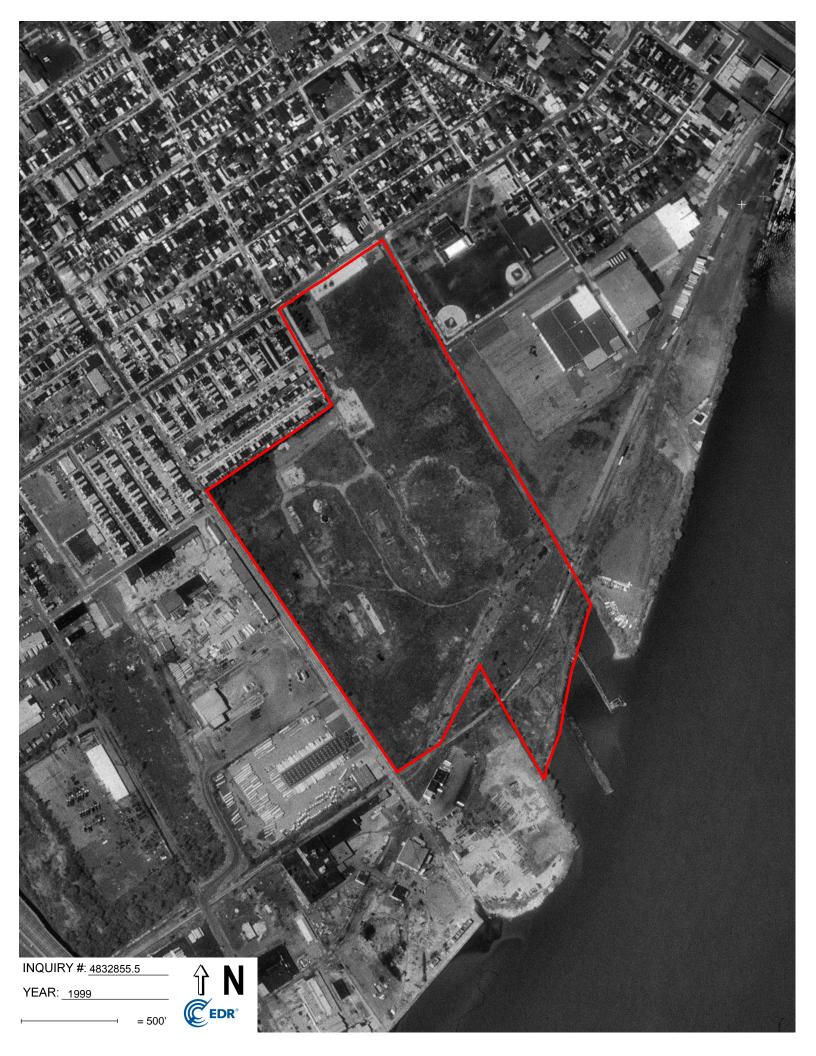

| Search Results: |              |                                  |                                  |
|-----------------|--------------|----------------------------------|----------------------------------|
| <u>Year</u>     | <u>Scale</u> | Details                          | Source                           |
| 2010            | 1"=500'      | Flight Year: 2010                | USDA/NAIP                        |
| 2008            | 1"=500'      | Flight Year: 2008                | USDA/NAIP                        |
| 2006            | 1"=500'      | Flight Year: 2006                | USDA/NAIP                        |
| 2005            | 1"=500'      | Flight Year: 2005                | USDA/NAIP                        |
| 1999            | 1"=500'      | Acquisition Date: April 24, 1999 | USGS/DOQQ                        |
| 1993            | 1"=500'      | Flight Date: April 14, 1993      | USGS                             |
| 1991            | 1"=500'      | Flight Date: October 03, 1991    | USGS                             |
| 1988            | 1"=500'      | Flight Date: May 27, 1988        | USGS                             |
| 1981            | 1"=500'      | Flight Date: April 21, 1981      | USGS                             |
| 1974            | 1"=500'      | Flight Date: March 11, 1974      | Aerial Viewpoint                 |
| 1971            | 1"=500'      | Flight Date: May 18, 1971        | USDA                             |
| 1965            | 1"=500'      | Flight Date: April 04, 1965      | USGS                             |
| 1962            | 1"=500'      | Flight Date: January 16, 1962    | EDR Proprietary Aerial Viewpoint |
| 1953            | 1"=500'      | Flight Date: April 03, 1953      | USGS                             |
| 1951            | 1"=500'      | Flight Date: March 27, 1951      | EDR Proprietary Aerial Viewpoint |
| 1944            | 1"=500'      | Flight Date: December 17, 1944   | EDR Proprietary Aerial Viewpoint |
| 1940            | 1"=500'      | Flight Date: April 07, 1940      | EDR Proprietary Aerial Viewpoint |