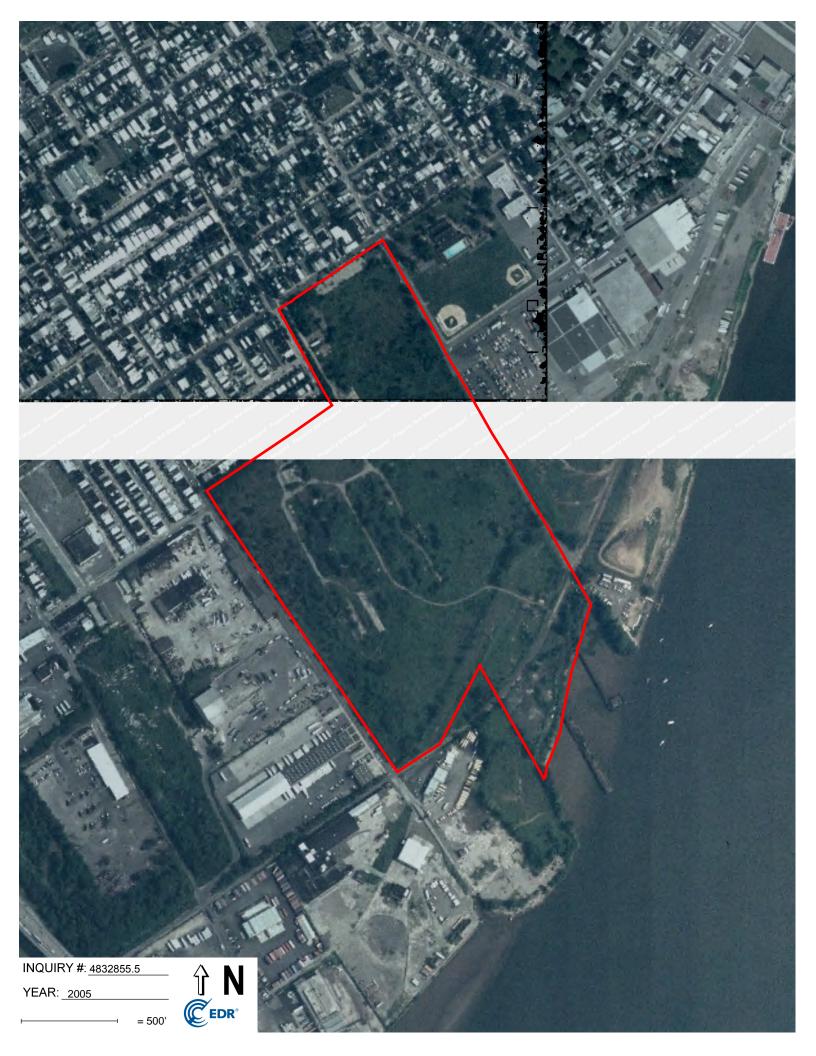

| Search Results: |              |                                  |                                  |
|-----------------|--------------|----------------------------------|----------------------------------|
| <u>Year</u>     | <u>Scale</u> | Details                          | Source                           |
| 2010            | 1"=500'      | Flight Year: 2010                | USDA/NAIP                        |
| 2008            | 1"=500'      | Flight Year: 2008                | USDA/NAIP                        |
| 2006            | 1"=500'      | Flight Year: 2006                | USDA/NAIP                        |
| 2005            | 1"=500'      | Flight Year: 2005                | USDA/NAIP                        |
| 1999            | 1"=500'      | Acquisition Date: April 24, 1999 | USGS/DOQQ                        |
| 1993            | 1"=500'      | Flight Date: April 14, 1993      | USGS                             |
| 1991            | 1"=500'      | Flight Date: October 03, 1991    | USGS                             |
| 1988            | 1"=500'      | Flight Date: May 27, 1988        | USGS                             |
| 1981            | 1"=500'      | Flight Date: April 21, 1981      | USGS                             |
| 1974            | 1"=500'      | Flight Date: March 11, 1974      | Aerial Viewpoint                 |
| 1971            | 1"=500'      | Flight Date: May 18, 1971        | USDA                             |
| 1965            | 1"=500'      | Flight Date: April 04, 1965      | USGS                             |
| 1962            | 1"=500'      | Flight Date: January 16, 1962    | EDR Proprietary Aerial Viewpoint |
| 1953            | 1"=500'      | Flight Date: April 03, 1953      | USGS                             |
| 1951            | 1"=500'      | Flight Date: March 27, 1951      | EDR Proprietary Aerial Viewpoint |
| 1944            | 1"=500'      | Flight Date: December 17, 1944   | EDR Proprietary Aerial Viewpoint |
| 1940            | 1"=500'      | Flight Date: April 07, 1940      | EDR Proprietary Aerial Viewpoint |