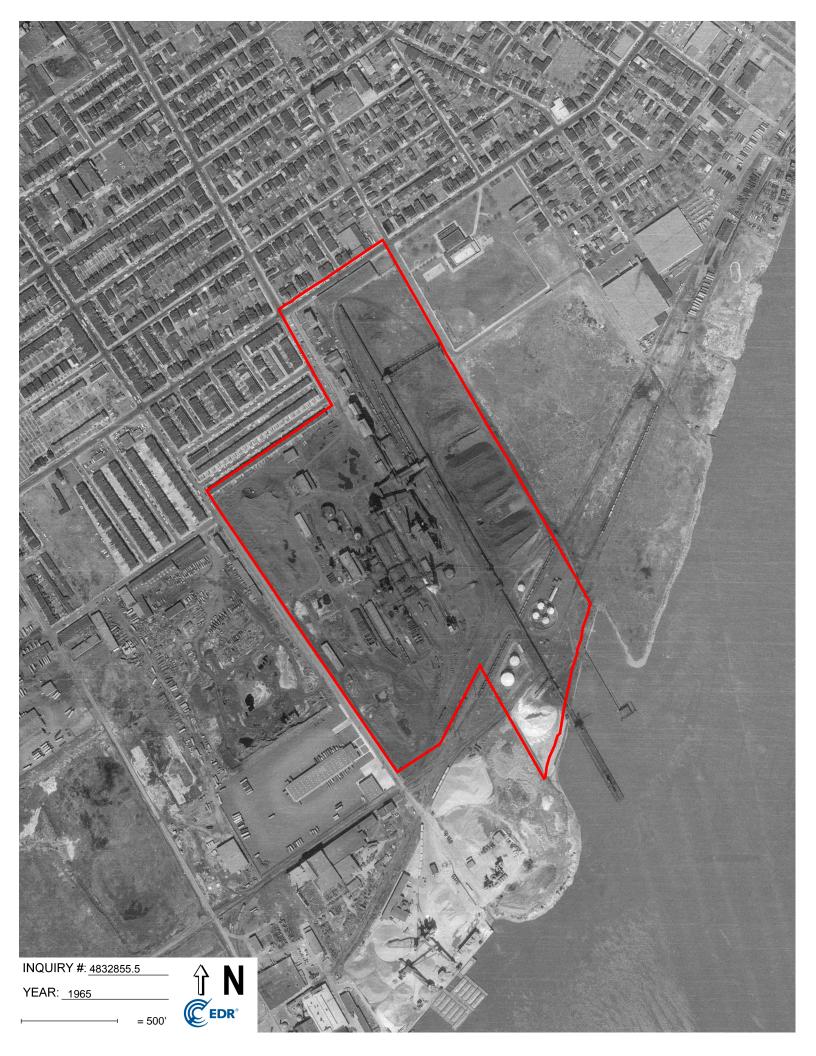

| Search Results: |              |                                  |                                  |
|-----------------|--------------|----------------------------------|----------------------------------|
| <u>Year</u>     | <u>Scale</u> | Details                          | Source                           |
| 2010            | 1"=500'      | Flight Year: 2010                | USDA/NAIP                        |
| 2008            | 1"=500'      | Flight Year: 2008                | USDA/NAIP                        |
| 2006            | 1"=500'      | Flight Year: 2006                | USDA/NAIP                        |
| 2005            | 1"=500'      | Flight Year: 2005                | USDA/NAIP                        |
| 1999            | 1"=500'      | Acquisition Date: April 24, 1999 | USGS/DOQQ                        |
| 1993            | 1"=500'      | Flight Date: April 14, 1993      | USGS                             |
| 1991            | 1"=500'      | Flight Date: October 03, 1991    | USGS                             |
| 1988            | 1"=500'      | Flight Date: May 27, 1988        | USGS                             |
| 1981            | 1"=500'      | Flight Date: April 21, 1981      | USGS                             |
| 1974            | 1"=500'      | Flight Date: March 11, 1974      | Aerial Viewpoint                 |
| 1971            | 1"=500'      | Flight Date: May 18, 1971        | USDA                             |
| 1965            | 1"=500'      | Flight Date: April 04, 1965      | USGS                             |
| 1962            | 1"=500'      | Flight Date: January 16, 1962    | EDR Proprietary Aerial Viewpoint |
| 1953            | 1"=500'      | Flight Date: April 03, 1953      | USGS                             |
| 1951            | 1"=500'      | Flight Date: March 27, 1951      | EDR Proprietary Aerial Viewpoint |
| 1944            | 1"=500'      | Flight Date: December 17, 1944   | EDR Proprietary Aerial Viewpoint |
| 1940            | 1"=500'      | Flight Date: April 07, 1940      | EDR Proprietary Aerial Viewpoint |