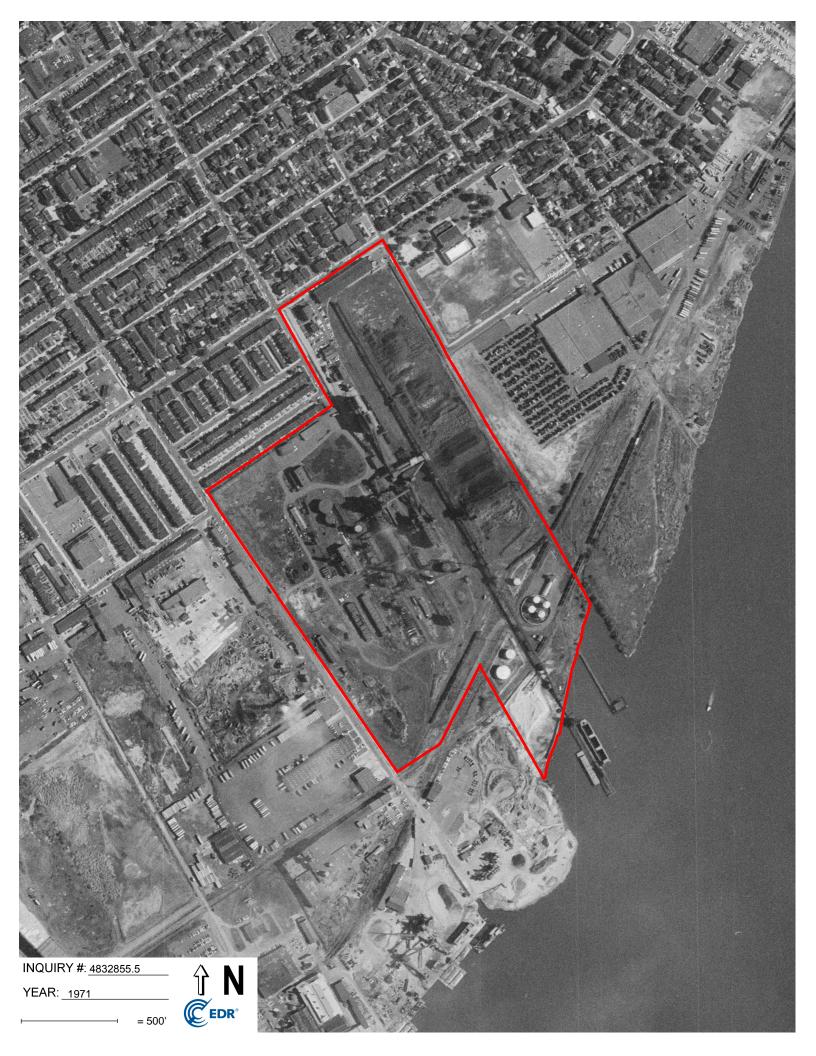

| Search Results: |              |                                  |                                  |
|-----------------|--------------|----------------------------------|----------------------------------|
| <u>Year</u>     | <u>Scale</u> | Details                          | Source                           |
| 2010            | 1"=500'      | Flight Year: 2010                | USDA/NAIP                        |
| 2008            | 1"=500'      | Flight Year: 2008                | USDA/NAIP                        |
| 2006            | 1"=500'      | Flight Year: 2006                | USDA/NAIP                        |
| 2005            | 1"=500'      | Flight Year: 2005                | USDA/NAIP                        |
| 1999            | 1"=500'      | Acquisition Date: April 24, 1999 | USGS/DOQQ                        |
| 1993            | 1"=500'      | Flight Date: April 14, 1993      | USGS                             |
| 1991            | 1"=500'      | Flight Date: October 03, 1991    | USGS                             |
| 1988            | 1"=500'      | Flight Date: May 27, 1988        | USGS                             |
| 1981            | 1"=500'      | Flight Date: April 21, 1981      | USGS                             |
| 1974            | 1"=500'      | Flight Date: March 11, 1974      | Aerial Viewpoint                 |
| 1971            | 1"=500'      | Flight Date: May 18, 1971        | USDA                             |
| 1965            | 1"=500'      | Flight Date: April 04, 1965      | USGS                             |
| 1962            | 1"=500'      | Flight Date: January 16, 1962    | EDR Proprietary Aerial Viewpoint |
| 1953            | 1"=500'      | Flight Date: April 03, 1953      | USGS                             |
| 1951            | 1"=500'      | Flight Date: March 27, 1951      | EDR Proprietary Aerial Viewpoint |
| 1944            | 1"=500'      | Flight Date: December 17, 1944   | EDR Proprietary Aerial Viewpoint |
| 1940            | 1"=500'      | Flight Date: April 07, 1940      | EDR Proprietary Aerial Viewpoint |