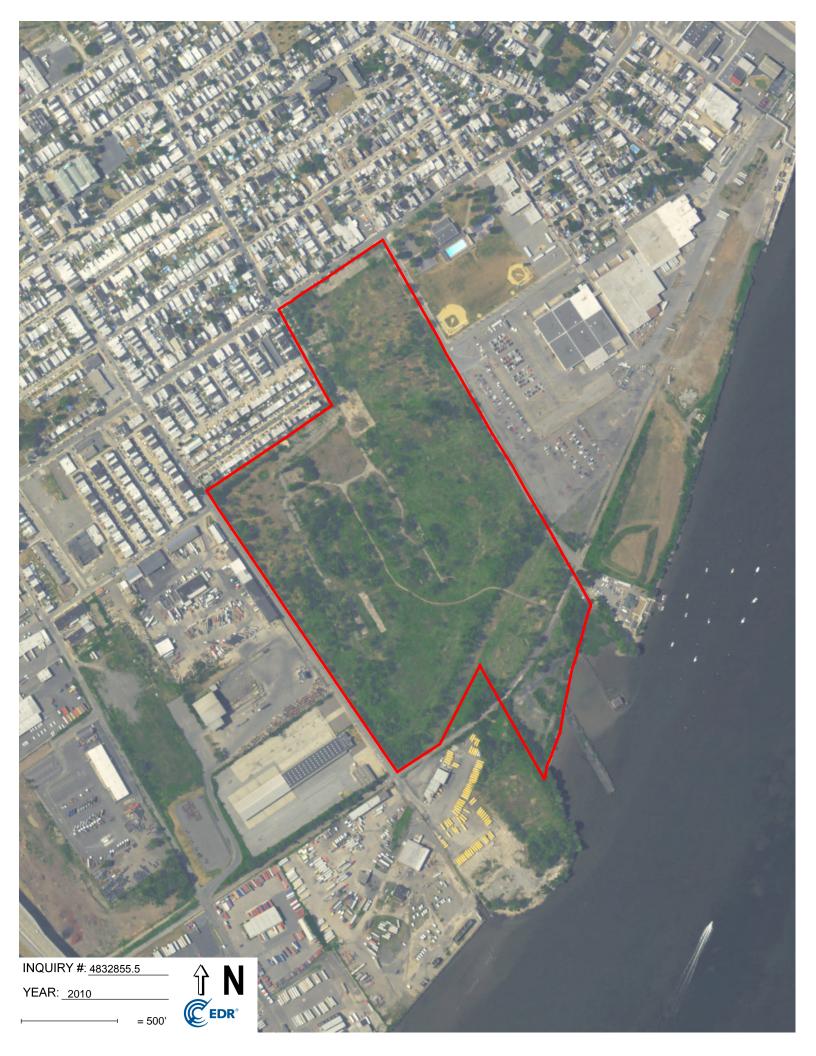

| Search Results: |              |                                  |                                  |
|-----------------|--------------|----------------------------------|----------------------------------|
| <u>Year</u>     | <u>Scale</u> | Details                          | Source                           |
| 2010            | 1"=500'      | Flight Year: 2010                | USDA/NAIP                        |
| 2008            | 1"=500'      | Flight Year: 2008                | USDA/NAIP                        |
| 2006            | 1"=500'      | Flight Year: 2006                | USDA/NAIP                        |
| 2005            | 1"=500'      | Flight Year: 2005                | USDA/NAIP                        |
| 1999            | 1"=500'      | Acquisition Date: April 24, 1999 | USGS/DOQQ                        |
| 1993            | 1"=500'      | Flight Date: April 14, 1993      | USGS                             |
| 1991            | 1"=500'      | Flight Date: October 03, 1991    | USGS                             |
| 1988            | 1"=500'      | Flight Date: May 27, 1988        | USGS                             |
| 1981            | 1"=500'      | Flight Date: April 21, 1981      | USGS                             |
| 1974            | 1"=500'      | Flight Date: March 11, 1974      | Aerial Viewpoint                 |
| 1971            | 1"=500'      | Flight Date: May 18, 1971        | USDA                             |
| 1965            | 1"=500'      | Flight Date: April 04, 1965      | USGS                             |
| 1962            | 1"=500'      | Flight Date: January 16, 1962    | EDR Proprietary Aerial Viewpoint |
| 1953            | 1"=500'      | Flight Date: April 03, 1953      | USGS                             |
| 1951            | 1"=500'      | Flight Date: March 27, 1951      | EDR Proprietary Aerial Viewpoint |
| 1944            | 1"=500'      | Flight Date: December 17, 1944   | EDR Proprietary Aerial Viewpoint |
| 1940            | 1"=500'      | Flight Date: April 07, 1940      | EDR Proprietary Aerial Viewpoint |