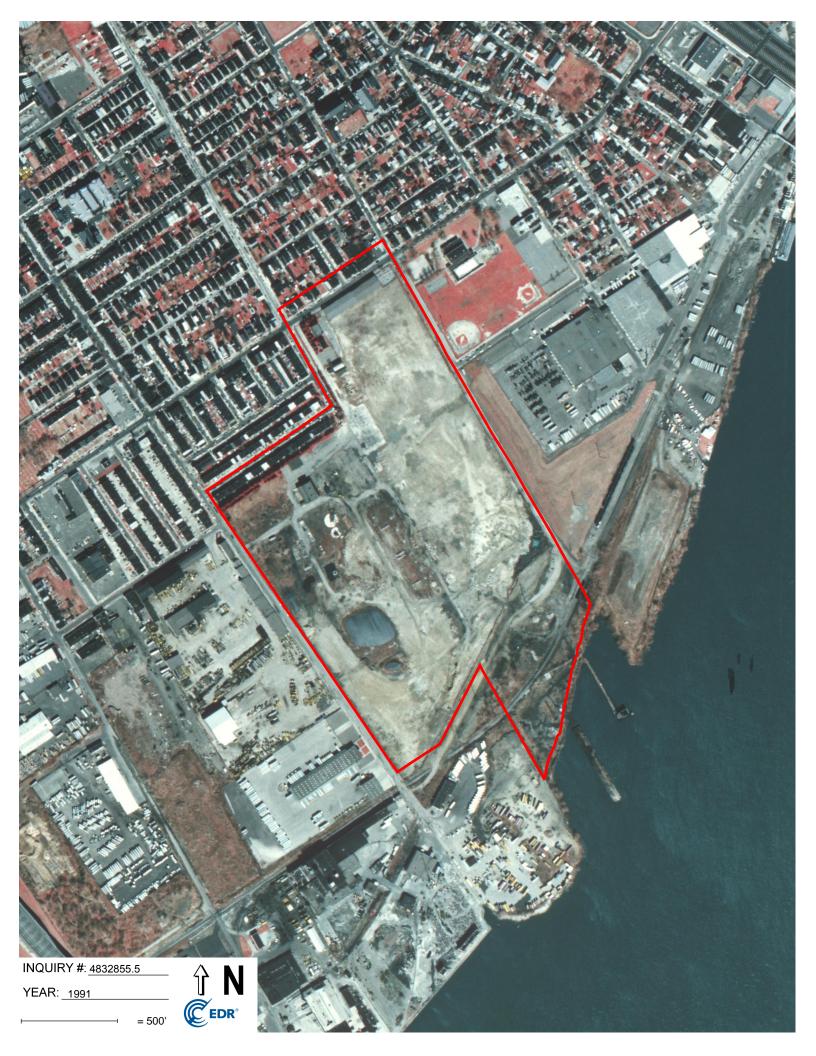

| Search Results: |              |                                  |                                  |
|-----------------|--------------|----------------------------------|----------------------------------|
| <u>Year</u>     | <u>Scale</u> | Details                          | Source                           |
| 2010            | 1"=500'      | Flight Year: 2010                | USDA/NAIP                        |
| 2008            | 1"=500'      | Flight Year: 2008                | USDA/NAIP                        |
| 2006            | 1"=500'      | Flight Year: 2006                | USDA/NAIP                        |
| 2005            | 1"=500'      | Flight Year: 2005                | USDA/NAIP                        |
| 1999            | 1"=500'      | Acquisition Date: April 24, 1999 | USGS/DOQQ                        |
| 1993            | 1"=500'      | Flight Date: April 14, 1993      | USGS                             |
| 1991            | 1"=500'      | Flight Date: October 03, 1991    | USGS                             |
| 1988            | 1"=500'      | Flight Date: May 27, 1988        | USGS                             |
| 1981            | 1"=500'      | Flight Date: April 21, 1981      | USGS                             |
| 1974            | 1"=500'      | Flight Date: March 11, 1974      | Aerial Viewpoint                 |
| 1971            | 1"=500'      | Flight Date: May 18, 1971        | USDA                             |
| 1965            | 1"=500'      | Flight Date: April 04, 1965      | USGS                             |
| 1962            | 1"=500'      | Flight Date: January 16, 1962    | EDR Proprietary Aerial Viewpoint |
| 1953            | 1"=500'      | Flight Date: April 03, 1953      | USGS                             |
| 1951            | 1"=500'      | Flight Date: March 27, 1951      | EDR Proprietary Aerial Viewpoint |
| 1944            | 1"=500'      | Flight Date: December 17, 1944   | EDR Proprietary Aerial Viewpoint |
| 1940            | 1"=500'      | Flight Date: April 07, 1940      | EDR Proprietary Aerial Viewpoint |