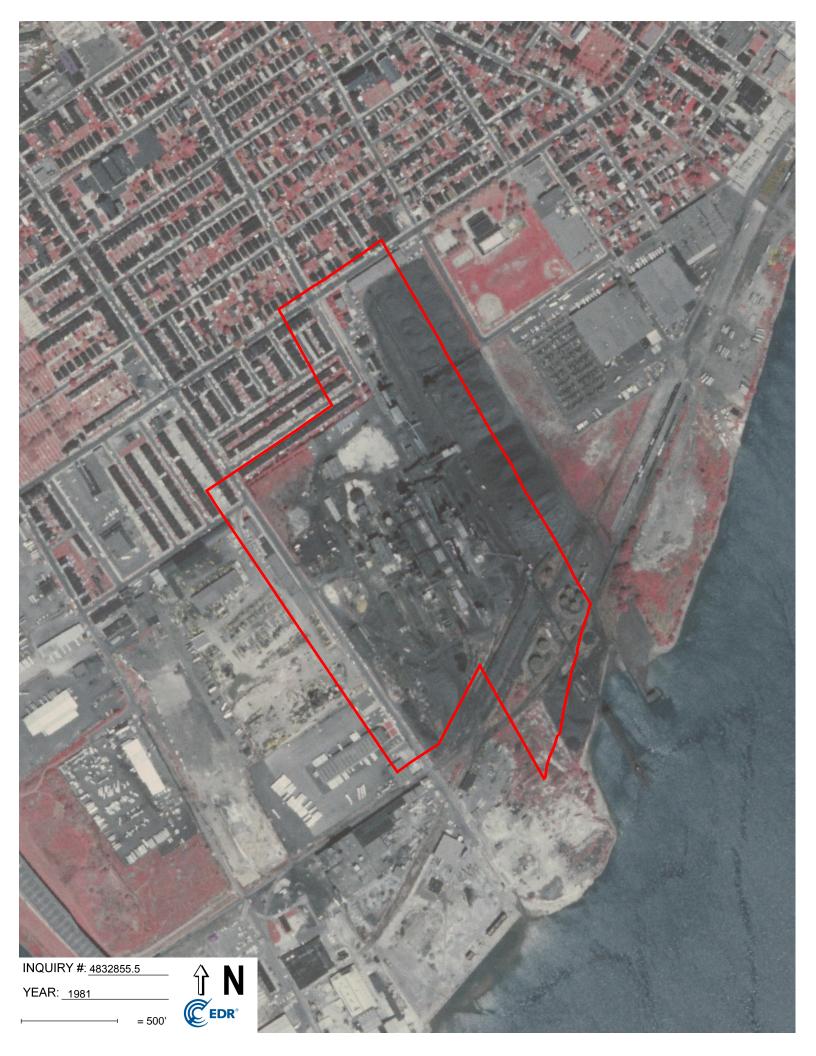

| Search Results: |              |                                  |                                  |
|-----------------|--------------|----------------------------------|----------------------------------|
| <u>Year</u>     | <u>Scale</u> | Details                          | Source                           |
| 2010            | 1"=500'      | Flight Year: 2010                | USDA/NAIP                        |
| 2008            | 1"=500'      | Flight Year: 2008                | USDA/NAIP                        |
| 2006            | 1"=500'      | Flight Year: 2006                | USDA/NAIP                        |
| 2005            | 1"=500'      | Flight Year: 2005                | USDA/NAIP                        |
| 1999            | 1"=500'      | Acquisition Date: April 24, 1999 | USGS/DOQQ                        |
| 1993            | 1"=500'      | Flight Date: April 14, 1993      | USGS                             |
| 1991            | 1"=500'      | Flight Date: October 03, 1991    | USGS                             |
| 1988            | 1"=500'      | Flight Date: May 27, 1988        | USGS                             |
| 1981            | 1"=500'      | Flight Date: April 21, 1981      | USGS                             |
| 1974            | 1"=500'      | Flight Date: March 11, 1974      | Aerial Viewpoint                 |
| 1971            | 1"=500'      | Flight Date: May 18, 1971        | USDA                             |
| 1965            | 1"=500'      | Flight Date: April 04, 1965      | USGS                             |
| 1962            | 1"=500'      | Flight Date: January 16, 1962    | EDR Proprietary Aerial Viewpoint |
| 1953            | 1"=500'      | Flight Date: April 03, 1953      | USGS                             |
| 1951            | 1"=500'      | Flight Date: March 27, 1951      | EDR Proprietary Aerial Viewpoint |
| 1944            | 1"=500'      | Flight Date: December 17, 1944   | EDR Proprietary Aerial Viewpoint |
| 1940            | 1"=500'      | Flight Date: April 07, 1940      | EDR Proprietary Aerial Viewpoint |