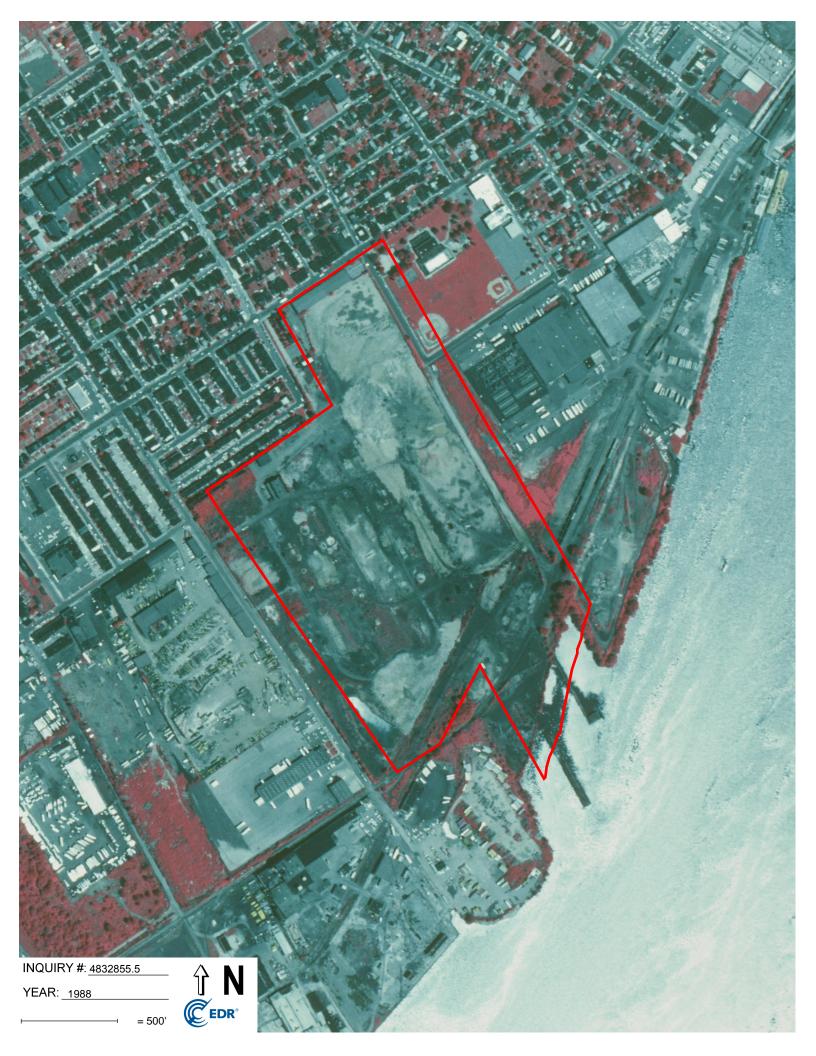

| Search Results: |              |                                  |                                  |
|-----------------|--------------|----------------------------------|----------------------------------|
| <u>Year</u>     | <u>Scale</u> | Details                          | Source                           |
| 2010            | 1"=500'      | Flight Year: 2010                | USDA/NAIP                        |
| 2008            | 1"=500'      | Flight Year: 2008                | USDA/NAIP                        |
| 2006            | 1"=500'      | Flight Year: 2006                | USDA/NAIP                        |
| 2005            | 1"=500'      | Flight Year: 2005                | USDA/NAIP                        |
| 1999            | 1"=500'      | Acquisition Date: April 24, 1999 | USGS/DOQQ                        |
| 1993            | 1"=500'      | Flight Date: April 14, 1993      | USGS                             |
| 1991            | 1"=500'      | Flight Date: October 03, 1991    | USGS                             |
| 1988            | 1"=500'      | Flight Date: May 27, 1988        | USGS                             |
| 1981            | 1"=500'      | Flight Date: April 21, 1981      | USGS                             |
| 1974            | 1"=500'      | Flight Date: March 11, 1974      | Aerial Viewpoint                 |
| 1971            | 1"=500'      | Flight Date: May 18, 1971        | USDA                             |
| 1965            | 1"=500'      | Flight Date: April 04, 1965      | USGS                             |
| 1962            | 1"=500'      | Flight Date: January 16, 1962    | EDR Proprietary Aerial Viewpoint |
| 1953            | 1"=500'      | Flight Date: April 03, 1953      | USGS                             |
| 1951            | 1"=500'      | Flight Date: March 27, 1951      | EDR Proprietary Aerial Viewpoint |
| 1944            | 1"=500'      | Flight Date: December 17, 1944   | EDR Proprietary Aerial Viewpoint |
| 1940            | 1"=500'      | Flight Date: April 07, 1940      | EDR Proprietary Aerial Viewpoint |